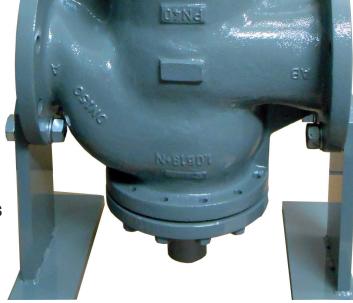

## **High-Performance Quick-Closing Valve**

✓ Suitable for liquids, gas and steam

✓ Bellows-sealed (acc. to operating conditions)

✓ Spring-loaded no auxiliary energy required

✓ Large nominal diameters up to DN 200

✓ Independent from effective operating pressure through

**doublestem** technology

✓ Compatible with **WOLFF** quick-closing valve control systems

✓ Lean mechanics for long service life and low lifecycle costs (LCC)

**High operating pressure** up to 30 bar (eff.)

Dangerous media (flammable, aggressive, toxic, etc.)